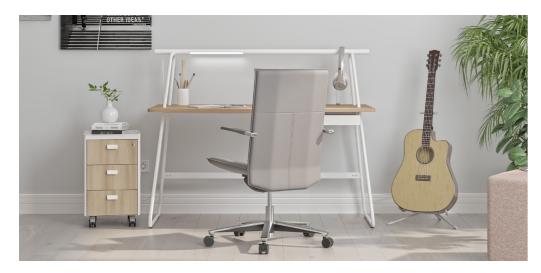

The T50 is an integrated design proposition for work and living spaces. It creates a stylish, simple and customizable space for its user with its fine structure, wide area of use, lighting and special drawers in places with many different functions such as homes, offices, hotels, libraries and schools."

product family \_\_\_\_\_

desk

Drawing attention with its perfect harmony of carefully shaped structural metal and wood, T50 offers an integrated design proposal for working and living spaces. While the lighting unit integrated into the metal frame offers comfortable working environment by giving off the light from top, the drawer under the table top helps to organize the workspace. T50 with its metal skeleton with black and white color options; It creates a stylish, simple and customizable space in places with many different functions such as home, office, hotel, library and school.