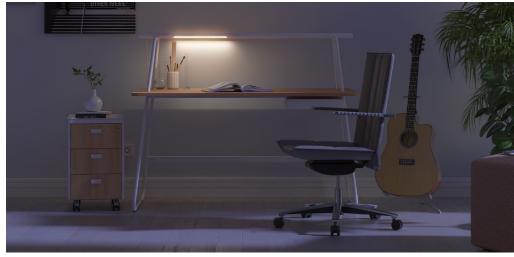

## T50

Levent Çırpıcı

"Today, where working and living spaces are intertwined, the table as a design element adds new representations and meanings to the spaces it is in. During this representation, work lighting and personal storage area, which are other auxiliary elements of the work area, also gain importance.

The T50 is an integrated design proposition for work and living spaces. It creates a stylish, simple and customizable space for its user with its fine structure, wide area of use, lighting and special drawers in places with many different functions such as homes, offices, hotels, libraries and schools."

product family \_\_\_\_\_

desk

Drawing attention with its perfect harmony of carefully shaped structural metal and wood, T50 offers an integrated design proposal for working and living spaces. While the lighting unit integrated into the metal frame offers comfortable working environment by giving off the light from top, the drawer under the table top helps to organize the workspace. T50 with its metal skeleton with black and white color options; It creates a stylish, simple and customizable space in places with many different functions such as home, office, hotel, library and school.