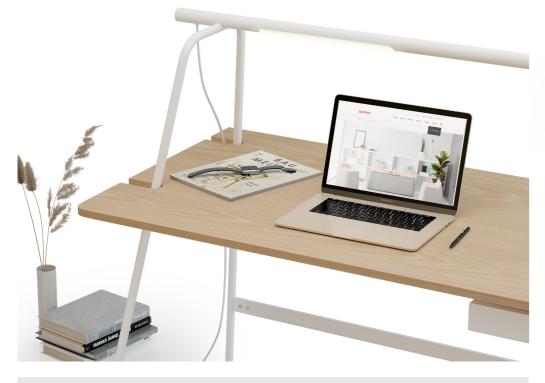

The T50 is an integrated design proposition for work and living spaces. It creates a stylish, simple and customizable space for its user with its fine structure, wide area of use, lighting and special drawers in places with many different functions such as homes, offices, hotels, libraries and schools."

product family \_\_\_\_\_

desk

Drawing attention with its perfect harmony of carefully shaped structural metal and wood, T50 offers an integrated design proposal for working and living spaces. While the lighting unit integrated into the metal frame offers comfortable working environment by giving off the light from top, the drawer under the table top helps to organize the workspace. T50 with its metal skeleton with black and white color options; It creates a stylish, simple and customizable space in places with many different functions such as home, office, hotel, library and school.