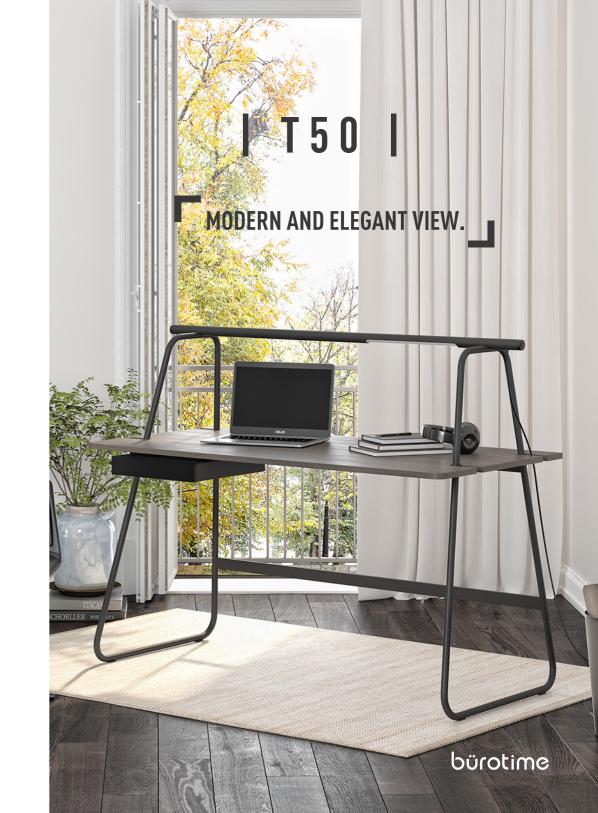

## T50

Levent Çırpıcı

"Today, where working and living spaces are intertwined, the table as a design element adds new representations and meanings to the spaces it is in. During this representation, work lighting and personal storage area, which are other auxiliary elements of the work area, also gain importance.

The T50 is an integrated design proposition for work and living spaces. It creates a stylish, simple and customizable space for its user with its fine structure, wide area of use, lighting and special drawers in places with many different functions such as homes, offices, hotels, libraries and schools."

product family \_\_\_\_\_

desk

Drawing attention with its perfect harmony of carefully shaped structural metal and wood, T50 offers an integrated design proposal for working and living spaces. While the lighting unit integrated into the metal frame offers comfortable working environment by giving off the light from top, the drawer under the table top helps to organize the workspace. T50 with its metal skeleton with black and white color options; It creates a stylish, simple and customizable space in places with many different functions such as home, office, hotel, library and school.