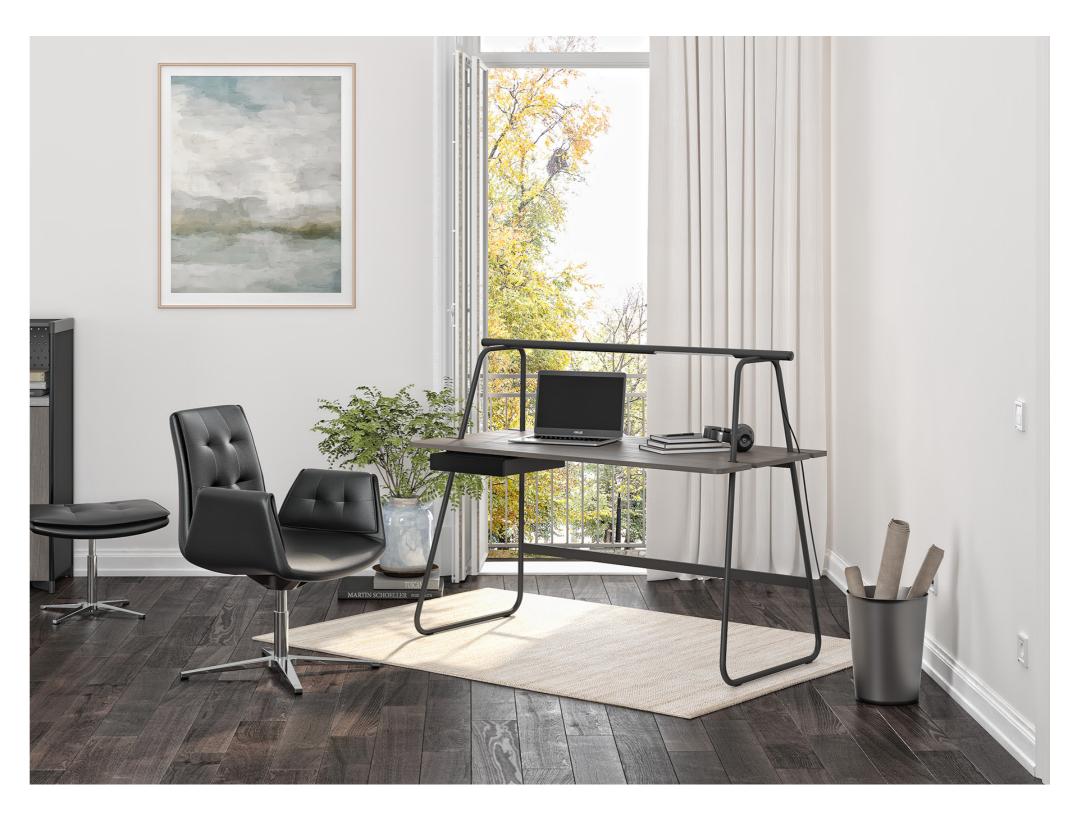

## T50

Levent Çırpıcı

"Today, where working and living spaces are intertwined, the table as a design element adds new representations and meanings to the spaces it is in. During this representation, work lighting and personal storage area, which are other auxiliary elements of the work area, also gain importance.

The T50 is an integrated design proposition for work and living spaces. It creates a stylish, simple and customizable space for its user with its fine structure, wide area of use, lighting and special drawers in places with many different functions such as homes, offices, hotels, libraries and schools."

product family \_\_\_\_\_

desk

Drawing attention with its perfect harmony of carefully shaped structural metal and wood, T50 offers an integrated design proposal for working and living spaces. While the lighting unit integrated into the metal frame offers comfortable working environment by giving off the light from top, the drawer under the table top helps to organize the workspace. T50 with its metal skeleton with black and white color options; It creates a stylish, simple and customizable space in places with many different functions such as home, office, hotel, library and school.