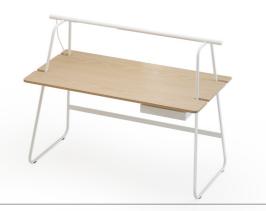

The T50 is an integrated design proposition for work and living spaces. It creates a stylish, simple and customizable space for its user with its fine structure, wide area of use, lighting and special drawers in places with many different functions such as homes, offices, hotels, libraries and schools."

product family \_\_\_\_\_

desk

Drawing attention with its perfect harmony of carefully shaped structural metal and wood, T50 offers an integrated design proposal for working and living spaces. While the lighting unit integrated into the metal frame offers comfortable working environment by giving off the light from top, the drawer under the table top helps to organize the workspace. T50 with its metal skeleton with black and white color options; It creates a stylish, simple and customizable space in places with many different functions such as home, office, hotel, library and school.